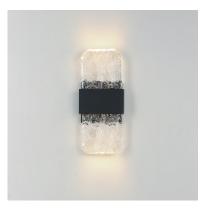

## **PRODUCT DESCRIPTION**

Artisanal cast glass slabs are supported by a Die Cast Aluminum bracket finished in an outdoor rated Black powder coat. Emphasizing the unique beauty of the glasses' imperfect contours, the sconces accentuate these features with concealed LED lighting. Available in 3 size configurations, the sconces provide adequate lighting and showcase the craftsmanship of the artistic glass.

### **GLASS**

Clear 24