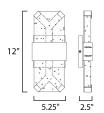

## **MEASUREMENTS**

DIMENSION : 5.25" W x 12" H x 2" Ext **BACK PLATE** : 4.75" W x 4.75" H x 6" HCO

HANGING WEIGHT : 5.2 lb

LAMPING

INPUT VOLTAGE : 120V

LUMENS : 1,200 Rated (650 Del.)

**BULB** : 2 x 8W LED PCB Integrated , 16W Total