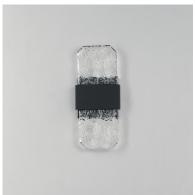

## **PRODUCT DESCRIPTION**

Artisanal cast glass slabs are supported by a Die Cast Aluminum bracket finished in an outdoor rated Black powder coat. Emphasizing the unique beauty of the glasses' imperfect contours, the sconces accentuate these features with concealed LED lighting. Available in 3 size configurations, the sconces provide adequate lighting and showcase the craftsmanship of the artistic glass.

### **GLASS**

Clear 24